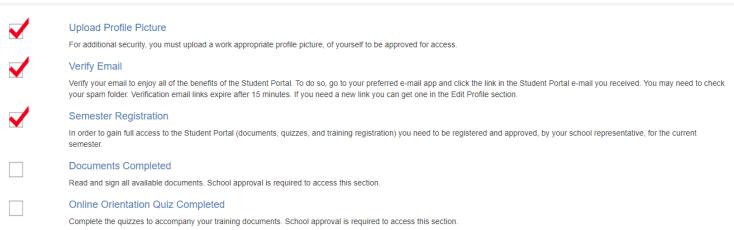

**B** - **Documents** are required for you to read and sign as part of your Orientation to Genesis prior to participating in a clinical rotation. Documents are available under the Documents Icon for future reference.

**Quizzes** are taken and auto graded on the Student Portal under the Quizzes Icon. You can complete the quizzes multiple times until they are passed. We estimate 2 hours to complete the documents and quizzes.