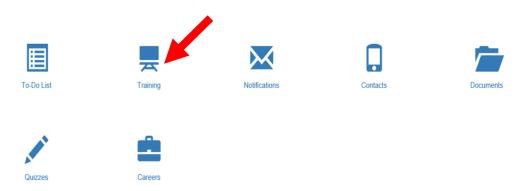

Your School will monitor your progress through the Student Portal process.

C - Once all documents and quizzes are completed, a new Training Icon will be added, and you can register for Epic Training.

After Clicking the Training Icon, scroll through the class options and register for the session that works best in your schedule. This is a four hour class.