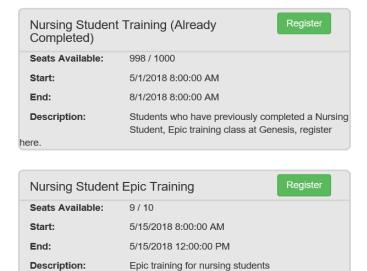

## **Available Classes**

**FYI:** The first class is open to **RETURNING STUDENTS** ONLY.

Returning students will register for this class which will electronically update their record.

**New STUDENTS** choose from the other classes available.