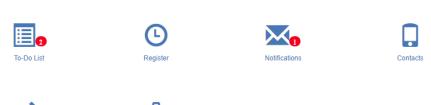

## Let's Try It

A - To Do is a list of tasks that need to be completed and will be electronically checked-off the list as you progress. **New items** are indicated by the red buttons and represent new Information to review or steps to be completed. Once completed, the notifications will go away.